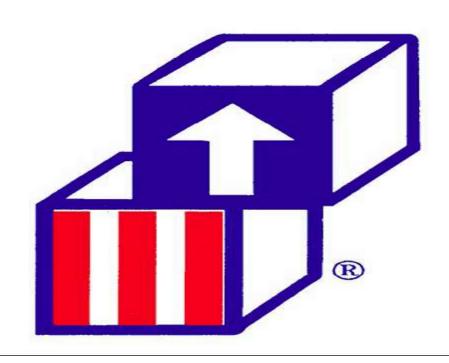

# **Head Start Symbol**

# THE HEAD START SYMBOL TELLS A STORY...

The two squares represent early childhood by suggesting building blocks.

The arrangement of the blocks represent stairs by which this can be accomplished.

The vertical strips represent the child and the parent.

The arrow pointing upward represents the direction out of poverty and on to the future.

The colors red, white, and blue represent the United States and the many opportunities it provides for its citizens.